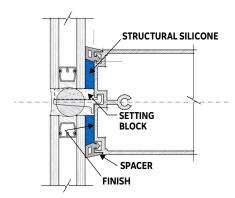

## Structural Glazing Project Submittal Form

|                                                             |                                                                                                                                                                             |      | Today's Date                                                                  | Month | Day | Year |
|-------------------------------------------------------------|-----------------------------------------------------------------------------------------------------------------------------------------------------------------------------|------|-------------------------------------------------------------------------------|-------|-----|------|
| Project                                                     |                                                                                                                                                                             |      | Contact                                                                       |       |     |      |
| Name or Reference                                           |                                                                                                                                                                             |      | Company Name                                                                  |       |     |      |
| Address                                                     |                                                                                                                                                                             |      | Contact Person                                                                |       |     |      |
| City                                                        | State                                                                                                                                                                       | Zip  | Address                                                                       |       |     |      |
| Email                                                       |                                                                                                                                                                             |      | City                                                                          | State | Zip |      |
| Architect                                                   |                                                                                                                                                                             |      | Structural Silicone                                                           |       |     |      |
| Glazing contractor                                          |                                                                                                                                                                             |      | Structural Sealant(s) to be utilized on project:  2-part structural silicone: |       |     |      |
| Glazing factory location                                    |                                                                                                                                                                             |      | 1-part structural silicone:                                                   |       |     |      |
|                                                             |                                                                                                                                                                             |      | Other:                                                                        |       |     |      |
| System Information                                          |                                                                                                                                                                             |      |                                                                               |       |     |      |
| SSG system type                                             |                                                                                                                                                                             |      | Spacer                                                                        |       |     |      |
|                                                             |                                                                                                                                                                             |      | Туре:                                                                         |       |     |      |
| If other, describe                                          |                                                                                                                                                                             |      | Manufacturer:                                                                 |       |     |      |
| Governing dimensions (W x H) for calculating SSG bead width |                                                                                                                                                                             |      | ID:                                                                           |       |     |      |
| (largest piece of glass o W:                                | rgest piece of glass or panel to be adhesively bonded)  . H: Units:                                                                                                         |      | Composition:                                                                  |       |     |      |
| w.                                                          | H: Office                                                                                                                                                                   | S.   | Setting Block                                                                 |       |     |      |
| NEGATIVE                                                    | Is there sloped glazing on the project? Yes No  If yes,  + slope (permanent compression load imposed into silicone)  - slope (permanent tension load imposed into silicone) |      | Manufacturer:                                                                 |       |     |      |
|                                                             |                                                                                                                                                                             |      | ID:                                                                           |       |     |      |
|                                                             |                                                                                                                                                                             |      | Composition:                                                                  |       |     |      |
|                                                             |                                                                                                                                                                             |      | Finish                                                                        |       |     |      |
| POSITIVE                                                    | Degree(s)                                                                                                                                                                   |      | Type:                                                                         |       |     |      |
|                                                             |                                                                                                                                                                             |      | Manufacturer:                                                                 |       |     |      |
|                                                             | Weight of glass (worst case) Unit:                                                                                                                                          | s:   | ID:                                                                           |       |     |      |
|                                                             |                                                                                                                                                                             |      | Color:                                                                        |       |     |      |
| Design pressure(s) Comments                                 |                                                                                                                                                                             | 55.5 |                                                                               |       |     |      |