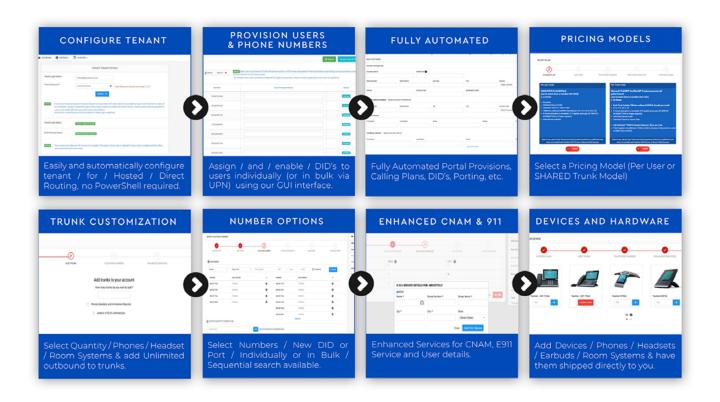

## Microsoft Teams Voice Provisioning Platform

infoStructure has a unique partnership with NuWave
Communications who developed and deployed iPilot™, the
world's first fully automated provisioning portal for
Microsoft Teams Direct Routing Customers. As Teams Voice
continues to be adopted at a record breaking pace, NuWave
customers and industry feedback makes it clear that Direct Routing onboarding can be complex and occasionally
problematic. iPilot addresses these issues by automating all
onboarding processes including number portability,
provisioning, E911 and tenant management, in an all in one,
simple to use and secure platform.

One way iPilot simplifies onboarding & tenant provisioning is by reducing the total time of provisioning & onboarding down to hours (and in some cases minutes) from what used to take days. Not only is the iPilot portal faster at provisioning users and porting numbers, it also reduces the need for saavy IT teams as it requires NO prior knowledge of PowerShell. iPilot combined with NuWave's Direct Routing unlocks the full potential of Microsoft Teams Voice for anyone seeking an All-in-One Communication solution & Phone System with full Office 365 Integration.