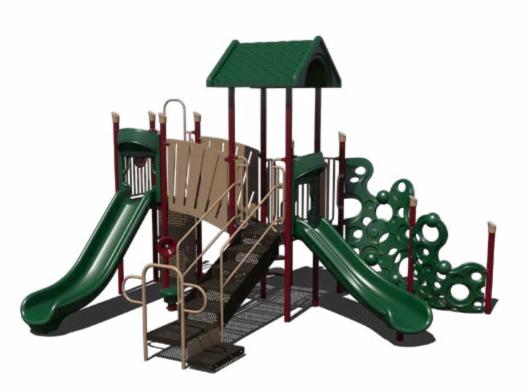

# **PS3-70645** \$30,151.54

**Age Group:** 5-12 Years **Capacity:** 25-30 **Structure Size:** 18' × 22' **Use Zone:** 30' × 34' **Fall Height:** 7' **Est. Timber Count:** 28 **ADA:** Yes