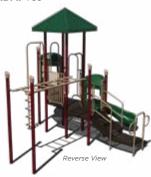

### PS3-32207 \$21,813.54

Age Group: 5-12 Years Capacity: 15-20 Structure Size: 18' × 18' Use Zone: 30' × 30' Fall Height: 7' Est. Timber Count: 30 ADA: Yes