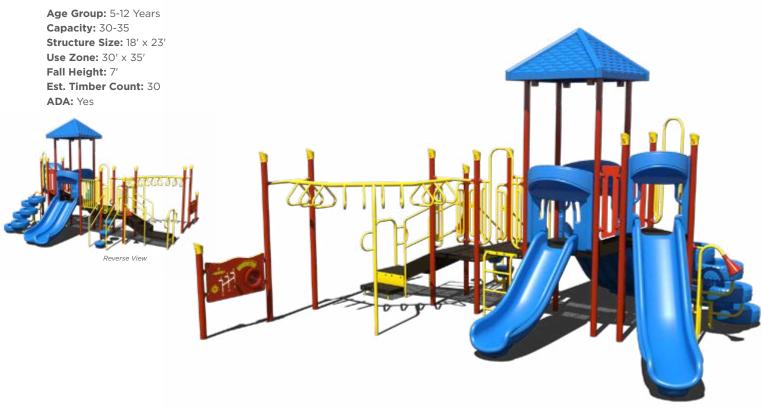

# **PS3-70645** \$30,151.54

**Age Group:** 5-12 Years **Capacity:** 25-30 **Structure Size:** 18' × 22' **Use Zone:** 30' × 34' **Fall Height:** 7' **Est. Timber Count:** 28 **ADA:** Yes

# **PS3-71103** \$35,795.54

What's timber count? The amount of 4' playground timbers (or borders) needed to surround the playground should a type of loose fill surfacing be used.