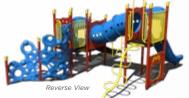

# **PS3-70645** \$30,151.54

**Age Group:** 5-12 Years **Capacity:** 25-30 **Structure Size:** 18' × 22' **Use Zone:** 30' × 34' **Fall Height:** 7' **Est. Timber Count:** 28 **ADA:** Yes