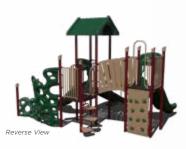

# **PS3-70675** \$42,056.54

se Viev

Age Group: 2-12 Years Capacity: 40 Structure Size: 30' x 18' Use Zone: 42' x 30' Fall Height: 6' Est. Timber Count: 30 ADA: Yes