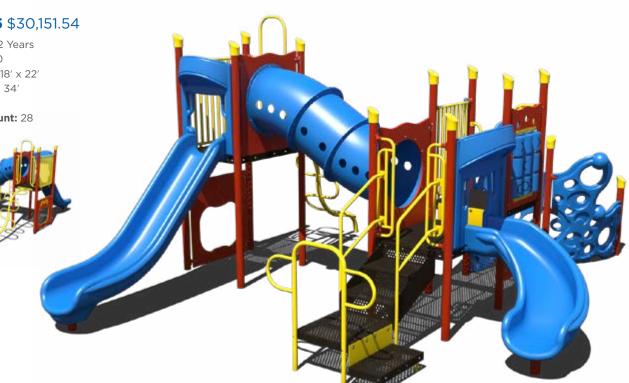

# **PS3-70645** \$30,151.54

**Age Group:** 5-12 Years **Capacity:** 25-30 **Structure Size:** 18' × 22' **Use Zone:** 30' × 34' **Fall Height:** 7' **Est. Timber Count:** 28 **ADA:** Yes