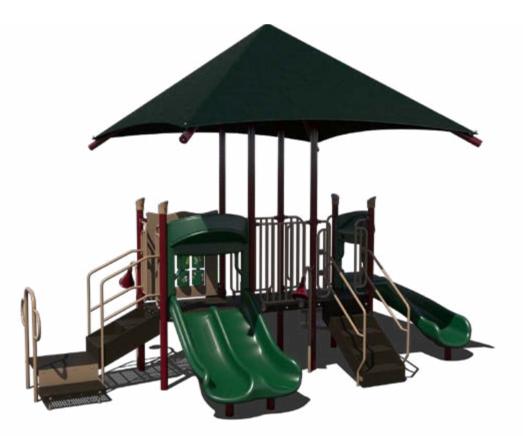

# **PS3-70675** \$42,056.54

se Viev

Age Group: 2-12 Years Capacity: 40 Structure Size: 30' x 18' Use Zone: 42' x 30' Fall Height: 6' Est. Timber Count: 30 ADA: Yes