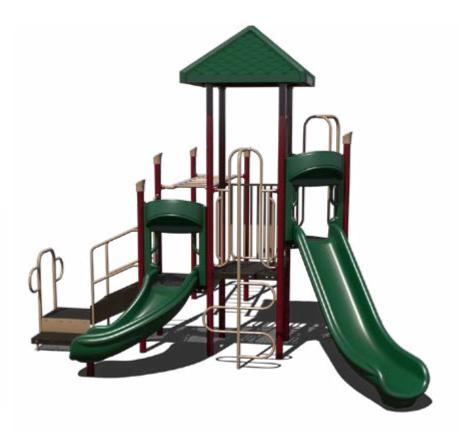

### PS3-32207 \$21,813.54

Age Group: 5-12 Years Capacity: 15-20 Structure Size: 18' × 18' Use Zone: 30' × 30' Fall Height: 7' Est. Timber Count: 30 ADA: Yes