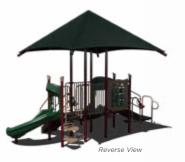

# **PS3-70675** \$42,056.54

se Viev

Age Group: 2-12 Years Capacity: 40 Structure Size: 30' x 18' Use Zone: 42' x 30' Fall Height: 6' Est. Timber Count: 30 ADA: Yes