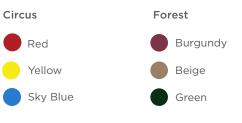

Models consist of play structures for children ages 2-5, 2-12, and 5-12 and are available in Forest or Circus color schemes.

#### **Quick Ship Color Schemes**

#### \*QUICK SHIP TERMS AND CONDITIONS

Structures can not be modified and are only available in Forest or Circus color schemes. Superior will have a hold inventory of two play structures in each color scheme per model (24 total structures in inventory). Standard SRP Warranty applies. Models will ship within five business days, \*excluding holidays, of receiving the P.O. Ship date will be determined if additional equipment is ordered. Structures will use Superior post caps.